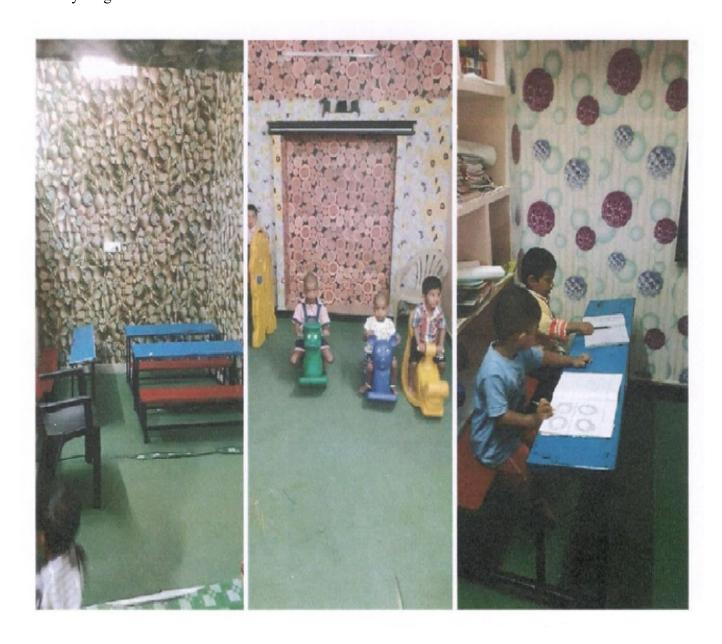

#### c. Common Rooms

i. Common Room Entrance

Approved by AICTE, Affiliated to JNTU, Hyderabad. Vyasapuri, Bandlaguda, Post: Keshavgiri, Hyderabad-500005.

**Day Care Center** 

for young children

Approved by AICTE, Affiliated to JNTU, Hyderabad. Vyasapuri, Bandlaguda, Post: Keshavgiri, Hyderabad-500005.