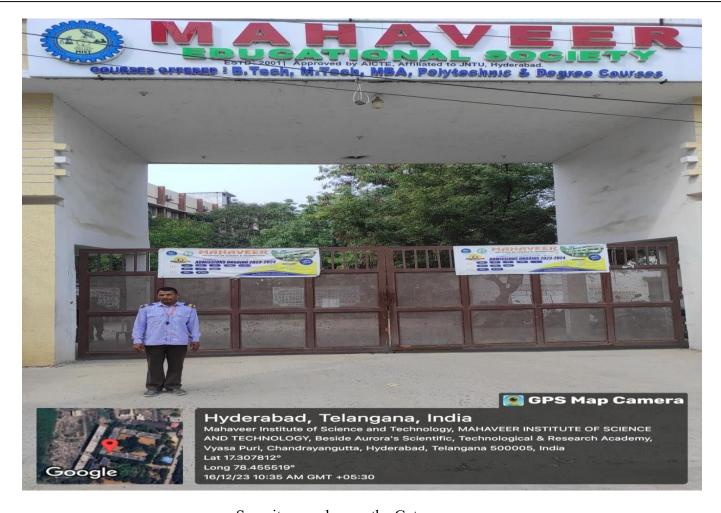

Approved by AICTE, Affiliated to JNTU, Hyderabad. Vyasapuri, Bandlaguda, Post: Keshavgiri, Hyderabad-500005.

x. Security guards near the Gate

Approved by AICTE, Affiliated to JNTU, Hyderabad. Vyasapuri, Bandlaguda, Post: Keshavgiri, Hyderabad-500005.