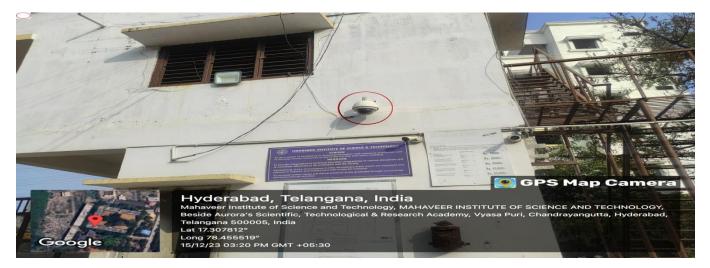

iii. Camera Installed In every class room

Approved by AICTE, Affiliated to JNTU, Hyderabad. Vyasapuri, Bandlaguda, Post: Keshavgiri, Hyderabad-500005.

iv. Camera Installed In The Entrance of the Campus

Approved by AICTE, Affiliated to JNTU, Hyderabad. Vyasapuri, Bandlaguda, Post: Keshavgiri, Hyderabad-500005.