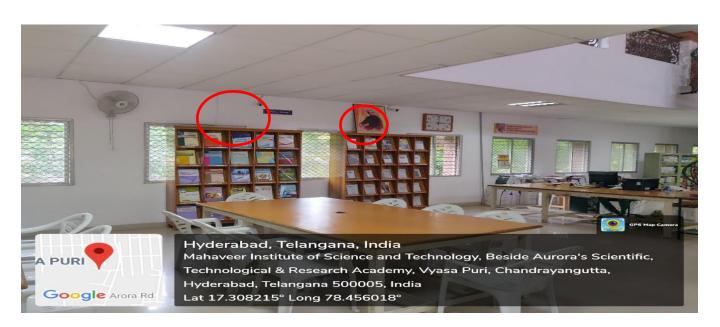

v. Camera Installed in open space of the campus

Approved by AICTE, Affiliated to JNTU, Hyderabad. Vyasapuri, Bandlaguda, Post: Keshavgiri, Hyderabad-500005.

vi. Camera installed in canteen

vii. Camera Installed in the Library