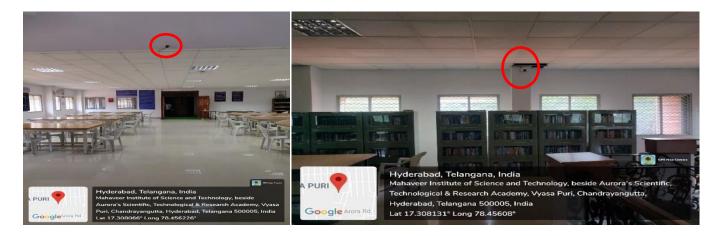

v. Camera Installed in open space of the campus

Approved by AICTE, Affiliated to JNTU, Hyderabad. Vyasapuri, Bandlaguda, Post: Keshavgiri, Hyderabad-500005.

vi. Camera installed in canteen

vii. Camera Installed in the Library