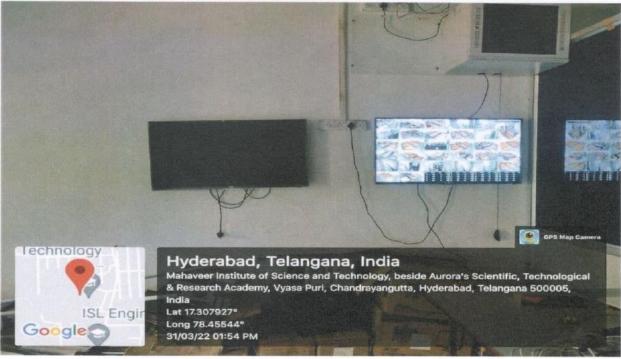

#### MAHAVEER

INSTITUTE OF SCIENCE & TECHNOLOGY

Approved by AICTE, Affiliated to JNTU, Hyderabad. Vyasapuri, Bandlaguda, Post: Keshavgiri, Hyderabad-500005.

ix. A Control Room Is Set Up For Regular Monitoring